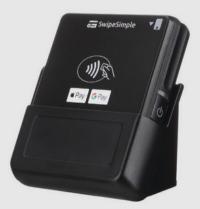

## SwipeSimple Card Reader Available:

Accept physical credit and debit cards with a SwipeSimple Bluetooth card reader. Compatible with contactless tap, EMV Quick Chip, and magnetic stripe credit cards.