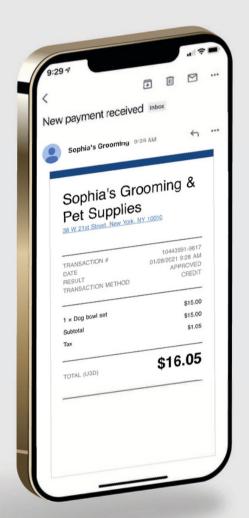

## Features:

- Take payments faster and easier than ever.
  - Set up recurring weekly, monthly, or annual payments. Or let customers pay in installments.
- · Invoice your customers and get paid directly.
- Now you can elortlessly send invoices to your customers and let them pay you when it's convenient.
- $\cdot$  Optimize your interchange rate.
- Optimize your rate on qualifying transactions with support for Level II and Level III Interchange.
- · Get paid in one click with digital payment links.
  - Accept credit card payments no website needed. Place links right on your website or email.